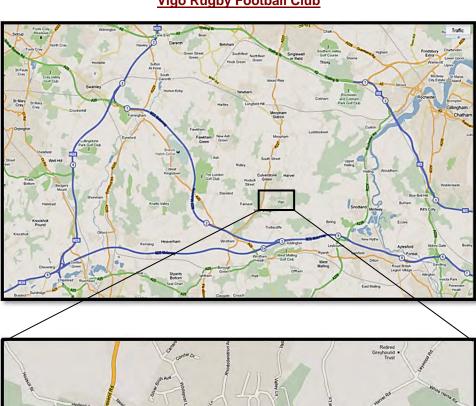

# THE VENUE Vigo Rugby Football Club

Satnav co-ordinates: 51° 20′ 6″ N / 0° 22′ 4″ E

### **Kent 'World Archery Star' Tournament**

on behalf of ArcheryGB/SCAS

on

**Sunday, 22 June 2014** 

at

Vigo Rugby Football Club, Swanswood, Harvel Road, Vigo Village DA13 0UA

#### Directions:

From M20 eastbound, leave at junction 2
From M20 westbound, join the M26 and leave immediately at junction 2A
From M26 east- or westbound, leave at junction 2A

Then in each case follow signs for A227 towards Meopham and Gravesend. From the M2/A2 turn southwards onto the A227, & pass through Meopham. Vigo RFC is just east of Vigo Village.

The entrance will be marked with archery target signs on the day.

Satnay co-ordinates: 51° 20

51° 20′ 6″ N / 0° 22′ 4″ E