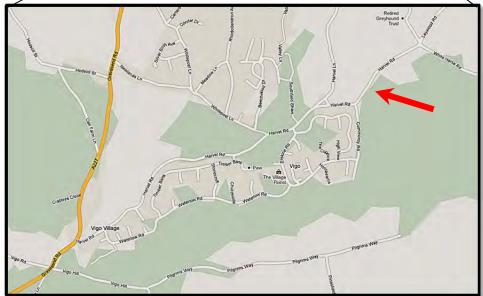

### **Kent 'World Archery Star' Tournament**

on behalf of ArcheryGB/SCAS

on

**Sunday, 22 June 2014** 

at

Vigo Rugby Football Club, Swanswood, Harvel Road, Vigo Village DA13 0UA

#### Directions:

From M20 eastbound, leave at junction 2
From M20 westbound, join the M26 and leave immediately at junction 2A
From M26 east- or westbound, leave at junction 2A

Then in each case follow signs for A227 towards Meopham and Gravesend. From the M2/A2 turn southwards onto the A227, & pass through Meopham. Vigo RFC is just east of Vigo Village.

The entrance will be marked with archery target signs on the day.

Satnay co-ordinates: 51° 20

51° 20′ 6″ N / 0° 22′ 4″ E